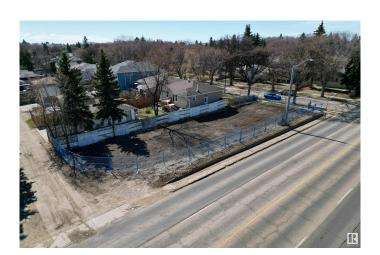

### \$375,000

0 Bedroom, 0.00 Bathroom, Single Family on 0.00 Acres

Woodcroft, Edmonton, AB

Rare Infill Opportunity in Woodcroft! This vacant 44' x 140.1' lot offers the potential to build a 7-unit multifamily development in one of Edmonton's most in-demand communities. Located on a quiet, tree-lined street with RM zoning, you're just minutes from downtown, Westmount, NAIT, and the vibrant 124 Street District. The area is ideal for attracting long-term tenants or resale buyers, with excellent access to transit, schools, parks, and major routes. Whether you're an experienced developer or exploring your first multi-family project, this is a high-potential site in a rapidly revitalizing area.