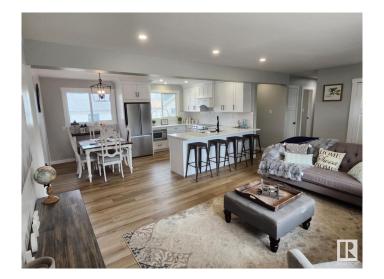

## \$449.900

5 Bedroom, 2.00 Bathroom, 1,026 sqft Single Family on 0.00 Acres

Corinthia Park, Leduc, AB

Visit the Listing Brokerage (and/or listing REALTOR®) website to obtain additional information. This 1026 sq ft 5-BEDROOM COMPLETELY RENOVATED bungalow with newer shingles and newer windows, nestled in a mature neighborhood, is the perfect move-in ready home. Inside, you'll find an open-concept kitchen including stainless steel appliances, an island peninsula, with Quartz countertop-perfect for family meals or entertaining. Main level flooring includes beautiful vinyl plank throughout kitchen/living room/bathroom with brand-new plush carpet in the bedrooms. Primary bedroom includes walk-in closet. Downstairs, the fully finished basement features TWO more bedrooms, a full bath, laundry area, and rec room. Outside, enjoy the oversized 24' x 26' detached garage and ample gardening space in the fully-fenced backyard. A must see!