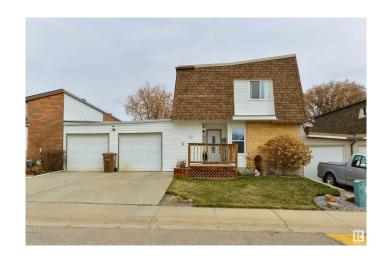

# \$294,900 - 22 Greenfield Estates, St. Albert

MLS® #E4431494

## \$294.900

4 Bedroom, 2.00 Bathroom, 1,385 sqft Condo / Townhouse on 0.00 Acres

Grandin, St. Albert, AB

Great Townhouse in St. Albert! This spacious 1,400 sq ft home is a perfect choice for first-time buyers or families. It offers lots of privacy with no shared walls, a fenced backyard, and a large deckâ€"great for outdoor living. Inside, you'II find FOUR bedrooms upstairs, including a primary bedroom with a walk-in closet and Ensuite. The main bathroom features a relaxing soaker tub. The home is clean, well-kept, and comes with five appliances. The double garage has easy access from the backyard, and the partially finished basement gives you extra space for a playroom, TV area, or storage. A solid, affordable home in a great community ready for you to move in!