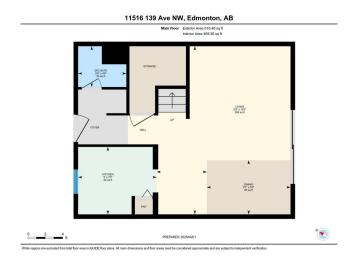

## **Essential Information**

MLS® # E4431452 Price \$198,000

Bedrooms 3

Bathrooms 1.50

Full Baths 1
Half Baths 1

Square Footage 1,021

Acres 0.00

Year Built 1977

### Interior

Appliances Dryer, Hood Fan, Refrigerator, Stove-Electric, Washer

Heating Forced Air-1, Natural Gas

Stories 2

Has Basement Yes

Basement Full, Unfinished