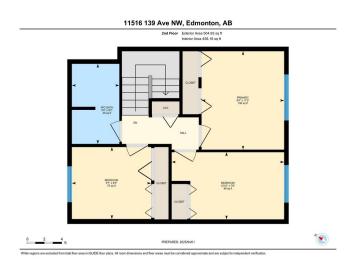

## **Essential Information**

MLS® # E4431452 Price \$198,000

Bedrooms 3

Bathrooms 1.50

Full Baths 1
Half Baths 1

Square Footage 1,021

Acres 0.00

Year Built 1977

### Interior

Appliances Dryer, Hood Fan, Refrigerator, Stove-Electric, Washer

Heating Forced Air-1, Natural Gas

Stories 2

Has Basement Yes

Basement Full, Unfinished