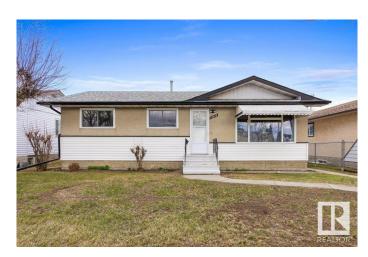

# \$384,900 - 11025 153a Street, Edmonton

MLS® #E4431199

### \$384,900

4 Bedroom, 2.00 Bathroom, 1,058 sqft Single Family on 0.00 Acres

High Park (Edmonton), Edmonton, AB

Welcome to this turn-key bungalow in the quiet, convenient High Park neighbourhood. Nestled on a tree-lined street across from a park, this 4-bedroom, 2-bath home has plenty of cozy charm. The main floor is flooded with natural lightâ€"perfect for everyday living or entertaining. The kitchen boasts full-height cabinetry, a tiled backsplash, ample counter space and dinette. Three spacious bedrooms and 4-piece bath complete the main level. Downstairs, the fully finished basement offers one more bedroom, a large family room, a 3-piece bath, and laundry area with storage. Enjoy the backyard with concrete patio, space for a vegetable garden and double detached garage. This home awaits your personal touch!

#### **Exterior**

Exterior Wood, Stucco, Vinyl

Exterior Features Back Lane, Fenced, Flat Site, Landscaped, Playground Nearby, Public

Transportation, Schools, Shopping Nearby, See Remarks

Roof Asphalt Shingles