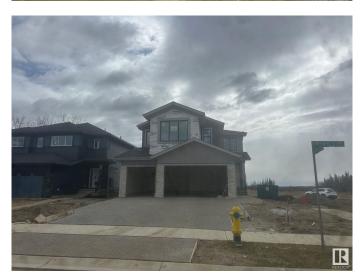

### \$949,000

3 Bedroom, 2.50 Bathroom, 2,745 sqft Single Family on 0.00 Acres

Riverside (St. Albert), St. Albert, AB

Triple Garage located on the North Facing Corner Lot with lot of Sunlight throughout the day. Comes with premium finishes and lots of upgrades. BLACK Frame Triple Pane Windows. Exposed Concrete Driveway extra large Triple Garage. 9 feet ceiling on all 3 Levels. Custom Finishes with Open Stinger stairs with Maple Hand rails with Glass. Open to abovce high ceiling in Great room with Feature walls. Custom cabinets with waterfall counter tops. Much More...

#### **Essential Information**

MLS® # E4431034 Price \$949,000

Bedrooms 3
Bathrooms 2.50
Full Baths 2
Half Baths 1

Square Footage 2,745 Acres 0.00 Year Built 2025

Type Single Family

Sub-Type Detached Single Family

#### **Exterior**

Exterior Wood, Stone, Vinyl

Exterior Features Corner Lot, Flat Site, Golf Nearby, Park/Reserve, Playground Nearby

Roof Asphalt Shingles
Construction Wood, Stone, Vinyl

Foundation Concrete Perimeter