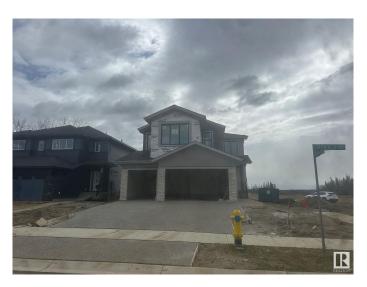

### \$949,000

3 Bedroom, 2.50 Bathroom, 2,745 sqft Single Family on 0.00 Acres

Riverside (St. Albert), St. Albert, AB

Triple Garage located on the North Facing Corner Lot with lot of Sunlight throughout the day. Comes with premium finishes and lots of upgrades. BLACK Frame Triple Pane Windows. Exposed Concrete Driveway extra large Triple Garage. 9 feet ceiling on all 3 Levels. Custom Finishes with Open Stinger stairs with Maple Hand rails with Glass. Open to abovce high ceiling in Great room with Feature walls. Custom cabinets with waterfall counter tops. Much More...

#### **Essential Information**

MLS® # E4431034 Price \$949,000

Bedrooms 3
Bathrooms 2.50
Full Baths 2
Half Baths 1

Square Footage 2,745 Acres 0.00 Year Built 2025

Type Single Family

Sub-Type Detached Single Family

#### **Exterior**

Exterior Wood, Stone, Vinyl

Exterior Features Corner Lot, Flat Site, Golf Nearby, Park/Reserve, Playground Nearby

Roof Asphalt Shingles
Construction Wood, Stone, Vinyl

Foundation Concrete Perimeter