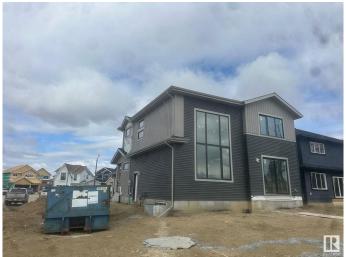

### \$949,000

3 Bedroom, 2.50 Bathroom, 2,745 sqft Single Family on 0.00 Acres

Riverside (St. Albert), St. Albert, AB

Triple Garage located on the North Facing Corner Lot with lot of Sunlight throughout the day. Comes with premium finishes and lots of upgrades. BLACK Frame Triple Pane Windows. Exposed Concrete Driveway extra large Triple Garage. 9 feet ceiling on all 3 Levels. Custom Finishes with Open Stinger stairs with Maple Hand rails with Glass. Open to abovce high ceiling in Great room with Feature walls. Custom cabinets with waterfall counter tops. Much More...

#### **Exterior**

Exterior Wood, Stone, Vinyl

Exterior Features Corner Lot, Flat Site, Golf Nearby, Park/Reserve, Playground Nearby

Roof Asphalt Shingles
Construction Wood, Stone, Vinyl

Foundation Concrete Perimeter