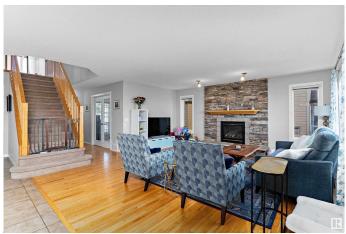

## \$609,900

3 Bedroom, 2.50 Bathroom, 2,489 sqft Single Family on 0.00 Acres

Coloniale Estates (Beaumont), Beaumont, AB

Build Your Legacy! This beautiful, freshly painted, 2-storey home offers wide open spaces and fantastic views as it backs onto the 15th green of the prestigious Coloniale Golf & Country Club! The main floor features a front den/office (currently used as a bedroom) with views of the yard and cozy verandah, a spacious great room with stone-surround gas fireplace, a bright white kitchen with brand new refrigerator and stove, a large island, and walk-through pantry. The generous dinette opens to a huge deck overlooking the golf course. Make your way to the second floor to a large bonus room, super convenient upstairs laundry (with brand new washer and dryer), 3 bedrooms including a spacious primary suite with a walk-in closet and 4-pce ensuite featuring a corner soaker tub and oversized shower. Updated lighting throughout and an oversized insulated garage completes the package. Close to all amenities, this home is perfect for families, entertaining, and enjoying the serenity of golf course living!