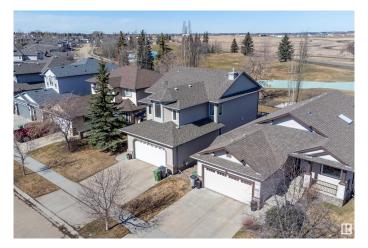

## \$609,900 - 106 Rideau Crescent, Beaumont

MLS® #E4430495

## \$609,900

3 Bedroom, 2.50 Bathroom, 2,489 sqft Single Family on 0.00 Acres

Coloniale Estates (Beaumont), Beaumont, AB

Build Your Legacy! This beautiful, freshly painted, 2-storey home offers wide open spaces and fantastic views as it backs onto the 15th green of the prestigious Coloniale Golf & Country Club! The main floor features a front den/office (currently used as a bedroom) with views of the yard and cozy verandah, a spacious great room with stone-surround gas fireplace, a bright white kitchen with brand new refrigerator and stove, a large island, and walk-through pantry. The generous dinette opens to a huge deck overlooking the golf course. Make your way to the second floor to a large bonus room, super convenient upstairs laundry (with brand new washer and dryer), 3 bedrooms including a spacious primary suite with a walk-in closet and 4-pce ensuite featuring a corner soaker tub and oversized shower. Updated lighting throughout and an oversized insulated garage completes the package. Close to all amenities, this home is perfect for families, entertaining, and enjoying the serenity of golf course living!