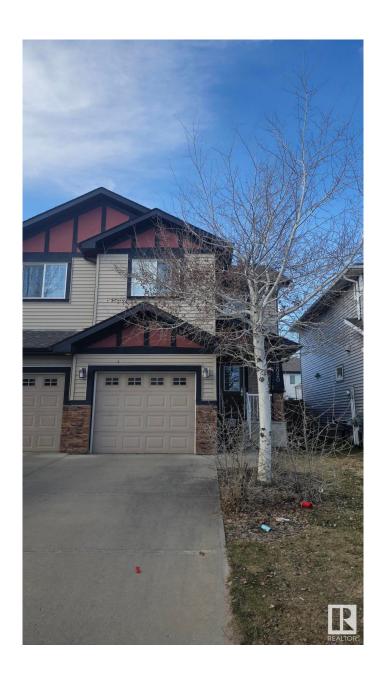

## \$357,000

3 Bedroom, 2.50 Bathroom, 1,320 sqft Single Family on 0.00 Acres

Rapperswill, Edmonton, AB

This two-story half duplex features an open-concept main floor with granite countertops, hardwood floors, corner gas fireplace, a convenient 2-piece bathroom and direct access to the single attached garage. and access to a fenced backyard with BBQ gas line. Upstairs offers a spacious primary suite with walk-in closet and ensuite, 2 more bedrooms, a full 4-piece bathroom, and upper-level laundry. Located near schools, parks, transit, and shoppingâ€"everything you need is close by!

### **Exterior**

Exterior Wood, Vinyl

Exterior Features Fenced

Roof Asphalt Shingles

Construction Wood, Vinyl

Foundation Concrete Perimeter