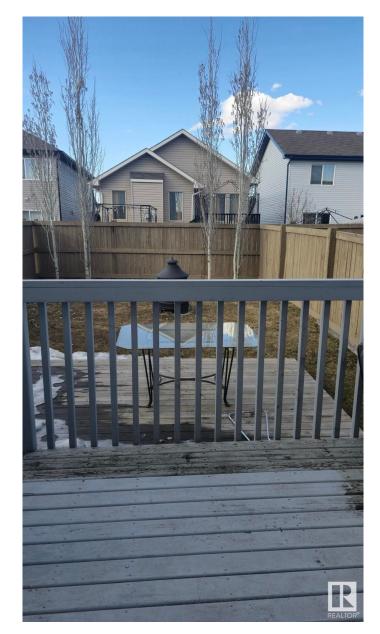

## \$357,000

3 Bedroom, 2.50 Bathroom, 1,320 sqft Single Family on 0.00 Acres

Rapperswill, Edmonton, AB

This two-story half duplex features an open-concept main floor with granite countertops, hardwood floors, corner gas fireplace, a convenient 2-piece bathroom and direct access to the single attached garage. and access to a fenced backyard with BBQ gas line. Upstairs offers a spacious primary suite with walk-in closet and ensuite, 2 more bedrooms, a full 4-piece bathroom, and upper-level laundry. Located near schools, parks, transit, and shoppingâ€"everything you need is close by!

### **Exterior**

Exterior Wood, Vinyl

Exterior Features Fenced

Roof Asphalt Shingles

Construction Wood, Vinyl

Foundation Concrete Perimeter