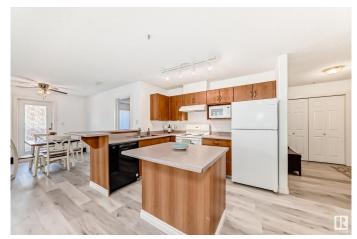

### \$214,900

2 Bedroom, 2.00 Bathroom, 947 sqft Condo / Townhouse on 0.00 Acres

Linsford Park, Leduc, AB

Welcome to this sunny and bright 2 bed, 2 bath condo in the heart of Leduc! Featuring gleaming vinyl plank flooring and a cozy gas fireplace, this home offers comfort and style. The spacious primary suite hosts a lovely walk-in closet and private ensuite. Enjoy your morning coffee or evening unwind on not one, but two patios! Located in the desirable Majestic Place East, you'll love the convenience of an underground parking stall and all the charm this well-kept building offers. A perfect blend of comfort and locationâ€"don't miss it!

#### Interior

Interior Features ensuite bathroom

Appliances Dishwasher-Built-In, Refrigerator, Stove-Electric, Window Coverings,

Dryer-Two, Washers-Two

Heating Baseboard, Natural Gas