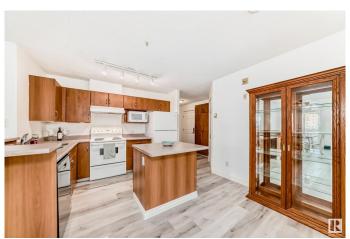

### \$214,900

2 Bedroom, 2.00 Bathroom, 947 sqft Condo / Townhouse on 0.00 Acres

Linsford Park, Leduc, AB

Welcome to this sunny and bright 2 bed, 2 bath condo in the heart of Leduc! Featuring gleaming vinyl plank flooring and a cozy gas fireplace, this home offers comfort and style. The spacious primary suite hosts a lovely walk-in closet and private ensuite. Enjoy your morning coffee or evening unwind on not one, but two patios! Located in the desirable Majestic Place East, you'll love the convenience of an underground parking stall and all the charm this well-kept building offers. A perfect blend of comfort and locationâ€"don't miss it!

#### Interior

Interior Features ensuite bathroom

Appliances Dishwasher-Built-In, Refrigerator, Stove-Electric, Window Coverings,

Dryer-Two, Washers-Two

Heating Baseboard, Natural Gas