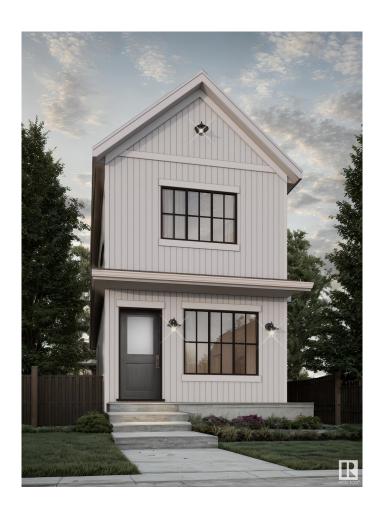

# \$399,998 - 4290 Kinglet Drive, Edmonton

MLS® #E4429412

#### \$399,998

3 Bedroom, 2.50 Bathroom, 1,190 sqft Single Family on 0.00 Acres

Kinglet Gardens, Edmonton, AB

Welcome to this brand new home the "Sage II― Built by Broadview Homes and is located in one of North West Edmonton's newest premier communities of Kinglet Gardens. With just under 1200 square Feet this home comes single parking pad, this opportunity is perfect for a young family or young couple. Your main floor is complete with luxury Vinyl plank flooring throughout the great room and the kitchen. Highlighted in your new kitchen are upgraded cabinets, upgraded counter tops and a tile back splash. Finishing off the main level is a 2 piece bathroom. The upper level has 3 bedrooms and 2 full bathrooms that is perfect for a first time buyer. \*\*\* This home is under construction and slated to be completed summer/Fall of this year\*\*\*\*

### **Exterior**

Exterior Wood, Vinyl

Exterior Features Airport Nearby, Golf Nearby, Park/Reserve, Playground Nearby, Public

Transportation, Schools, Shopping Nearby, See Remarks

Roof Asphalt Shingles

Construction Wood, Vinyl