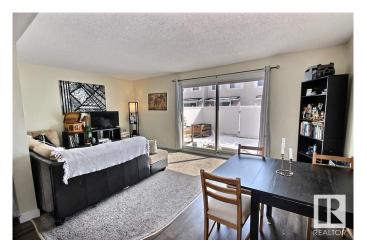

#### \$210,000

3 Bedroom, 1.50 Bathroom, 995 sqft Condo / Townhouse on 0.00 Acres

Carlisle, Edmonton, AB

Great Value! 3 bedroom townhouse located in a quite neighborhood with easy access to school, public transit, parks, and shops. This End/Corner unit has a sunny south facing living room with a fully fenced backyard. Upstairs features 3 bedroom and 1 full bathroom. A 2nd half bathroom is on the main floor. Basement has the laundry area and partly finished with a room drywalled and ready for future development. Parking stall at front and ample visitor parking just a few steps away. The current owner rents a 2nd stall directly out front of the unit for \$25/mth. Well managed complex with recent upgrades including newer shingles, windows, vinyl siding, exterior doors and maintenance free fence. Immediate possession is available. Act Now!