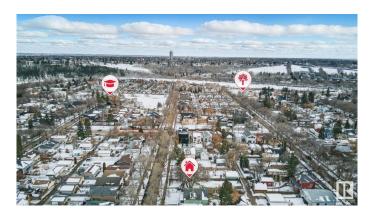

#### \$569,000

1 Bedroom, 1.50 Bathroom, 1,132 sqft Single Family on 0.00 Acres

Riverdale, Edmonton, AB

Beautiful and large piece of property right in one of Edmonton's best neighborhoods Riverdale. Proximity to downtown, the River valley, steps away from Dogpatch Bistro and Bread and Butter bakery are the main takeaways with this great 50'x150' property. The home has recently undergone some abatement to get it ready for a large renovation. It can be brought back to life with a renovation or finish the process of bringing it down to make room for new development. There are renovation plans on the home and garage suite plans that are available to be added into the contract. This is definitely one worth considering in your property search!

# **Community Information**

| Address     | 10184 90 Street |
|-------------|-----------------|
| Area        | Edmonton        |
| Subdivision | Riverdale       |
| City        | Edmonton        |
| County      | ALBERTA         |
| Province    | AB              |
| Postal Code | T5H 1R7         |