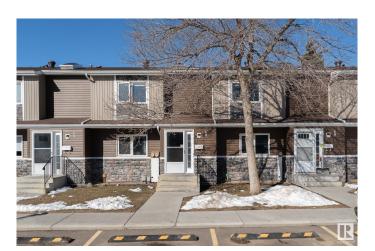

# \$258,000 - 50 3115 119 Street, Edmonton

MLS® #E4428716

#### \$258,000

3 Bedroom, 1.50 Bathroom, 1,280 sqft Condo / Townhouse on 0.00 Acres

Sweet Grass, Edmonton, AB

Investor and First-time Home Buyer Alert in Sweet Grass! Charming 3 bedroom townhouse located in a quiet complex in the heart of Sweet Grass. The main floor has a bright living room with patio doors to a landscaped yard, a white kitchen, and a convenient half bath. Upstairs, you'll find 3 bedrooms and a 3pc bathroom. Recently renovated with vinyl flooring. Well managed complex with lower condo fee. Easy access to Derrick Club, Sweet Grass School and Vernon Barfield Junior High School.

### **Exterior**

Exterior Wood, Asphalt, Stone, Vinyl

Exterior Features Golf Nearby, Playground Nearby, Schools, Shopping Nearby

Roof **Asphalt Shingles** 

Construction Wood, Asphalt, Stone, Vinyl

Foundation Concrete Perimeter