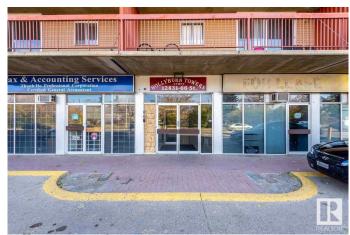

# \$82,800

1 Bedroom, 1.00 Bathroom, 534 sqft Condo / Townhouse on 0.00 Acres

Belvedere, Edmonton, AB

Renovated ONE bedroom ONE bathroom apartment condo located in the concrete building of Hollyburn Towers! Newer laminate flooring and newer paint throughout. Modern tone with white cabinets and stainless steel appliances in kitchen. Open living room with a patio door leading to a large WEST FACING BALCONY. Super convenient location - walking distance to schools and public transit. Close to LONDONDERRY MALL and LRT station. Quick access to Yellowhead trail, Manning Dr & Anthony Henday. Perfect for investors or first time home buyers.

# **Community Information**

Address 409 12831 66 Street

Area Edmonton
Subdivision Belvedere
City Edmonton
County ALBERTA

Province AB

Postal Code T5C 0A4