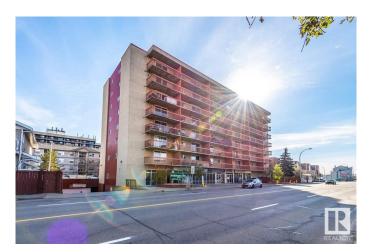

# \$82,800 - 409 12831 66 Street, Edmonton

MLS® #E4428579

# \$82,800

1 Bedroom, 1.00 Bathroom, 534 sqft Condo / Townhouse on 0.00 Acres

Belvedere, Edmonton, AB

Renovated ONE bedroom ONE bathroom apartment condo located in the concrete building of Hollyburn Towers! Newer laminate flooring and newer paint throughout. Modern tone with white cabinets and stainless steel appliances in kitchen. Open living room with a patio door leading to a large WEST FACING BALCONY. Super convenient location - walking distance to schools and public transit. Close to LONDONDERRY MALL and LRT station. Quick access to Yellowhead trail, Manning Dr & Anthony Henday. Perfect for investors or first time home buyers.

## **Exterior**

Exterior Concrete, Brick

Exterior Features Playground Nearby, Public Transportation, Schools, Shopping Nearby

Roof Flat

Construction Concrete, Brick

Foundation Concrete Perimeter