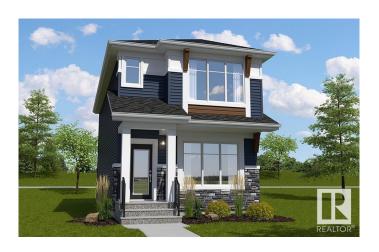

# \$499,900 - 18940 28 Avenue, Edmonton

MLS® #E4428488

### \$499,900

3 Bedroom, 2.50 Bathroom, 1,537 sqft Single Family on 0.00 Acres

The Uplands, Edmonton, AB

The Flex-z is a spacious 1,537 square foot single-family home offering 3 bedrooms, a bonus room, 2.5 bathrooms, and 9-foot ceilings on the main floor. Upon entering, you'II find a foyer with a closet that leads into the expansive great room and continues to the kitchen, which features an island and a walk-in pantry. At the back of the home, there's a convenient storage closet and a private half bath. Upstairs, you'II find a laundry closet, two bedrooms, and a main bathroom, along with a central bonus room. The primary bedroom boasts a walk-in closet and an ensuite bathroom with a window, allowing for plenty of natural light. Additionally, the home features a side entrance, offering potential for future basement development.