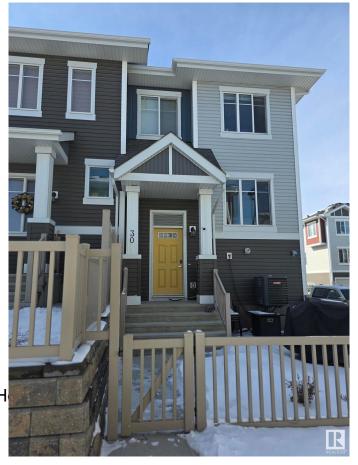

# \$359,900 - 30 2905 141 Street, Edmonton

MLS® #E4428102

#### \$359,900

2 Bedroom, 2.50 Bathroom, 1,256 sqft Condo / Townhouse on 0.00 Acres

Chappelle Area, Edmonton, AB

Welcome to this stunning open-concept townhome in the sought-after community of Chappelle! This 2 bedroom, 2.5 bathroom home offers a private fenced yard, an attached 2-car garage, in-suite laundry, low condo fees, and the comfort of Air Conditioning. The unit features a spacious living room, modern kitchen, two bedrooms with attached full bathroom, and plenty of storage. With quality finishes, stainless steel appliances, and laminate flooring. Perfectly located, you're steps away from serene ponds, walking trails, and community gardens, with easy access to schools, transit, and the Henday. Residents also enjoy access to Chappelle Gardens' recreation centre, skating rink, and more.

## **Community Information**

Address 30 2905 141 Street

Area Edmonton

Subdivision Chappelle Area

City Edmonton
County ALBERTA

Province AB

Postal Code T6W 3W4

#### **Exterior**

Exterior Wood, Vinyl

Exterior Features Corner Lot, Golf Nearby, La

**Shopping Nearby** 

Roof Asphalt Shingles

Construction Wood, Vinyl

Foundation Concrete Perimeter