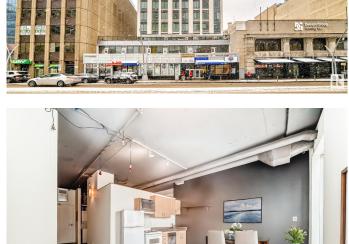

## \$119.900

1 Bedroom, 1.00 Bathroom, 441 sqft Condo / Townhouse on 0.00 Acres

Downtown (Edmonton), Edmonton, AB

Exceptional location! Embrace a lifestyle of ultimate urban convenience! Enjoy a beautiful south facing view of down town Edmonton from the 10th floor or take a leisurely walk along trendy Jasper Ave, where you'll find dining, coffee shops, pubs, and great shopping. This modern one-bedroom unit boasts an open floor plan with bright south-facing windows, flooding the space with natural light. It also includes the added convenience of in-suite laundry. With an LRT station right below, you have easy access to the University of Alberta and are within walking distance of Grant MacEwan University.

# **Community Information**

Address 1011 10024 Jasper Avenue

Area Edmonton

Subdivision Downtown (Edmonton)

City Edmonton
County ALBERTA

Province AB

Postal Code T5J 1R9

#### **Exterior**

Exterior Steel, Concrete, Stucco

Exterior Features Public Transportation, Shopping Nearby, View Downtown

Roof Tar & T

Construction Steel, Concrete, Stucco

Foundation Concrete Perimeter