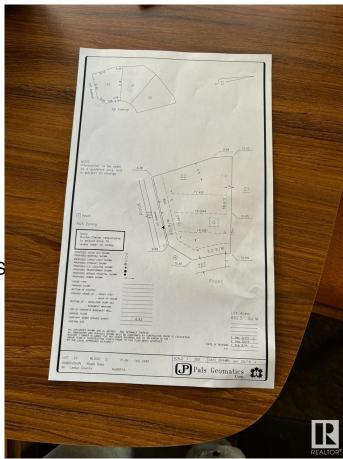

#### \$350,000

0 Bedroom, 0.00 Bathroom, Rural on 0.16 Acres

Royal Oaks\_LEDU, Rural Leduc County, AB

Welcome to Royal Oaks Corner Lot – an exceptional opportunity to build your Custom-built dream Home. Enjoy the added benefits of green space and walking trails at the rear of the property. The lot is serviced with municipal water and sewer, ensuring convenience and reliability. With its prime location, you're only approximately 10 minutes from Edmonton International Airport, Costco, and other major amenities. Public transportation options are close by, and you'll be just 5-6 minutes from Edmonton South Common, which offers free Wi-Fi parks, a 2.5-acre playground, restaurants, and more. Royal Oaks is a prestigious neighborhood with multimillion-dollar homes, making it the perfect place to build the home you've always dreamed of. Don't miss out on this incredible opportunity!.

### **Essential Information**

| MLS® #    | E4427897        |
|-----------|-----------------|
| Price     | \$350,000       |
| Bathrooms | 0.00            |
| Acres     | 0.16            |
| Туре      | Rural           |
| Sub-Type  | Vacant Lot/Land |
| Status    | Active          |

# **Community Information**

| Address     | 3004 59 Ave        |
|-------------|--------------------|
| Area        | Rural Leduc County |
| Subdivision | Royal Oaks_LEDU    |
| City        | Rural Leduc County |
| County      | ALBERTA            |
| Province    | AB                 |
| Postal Code | T4X 0X9            |