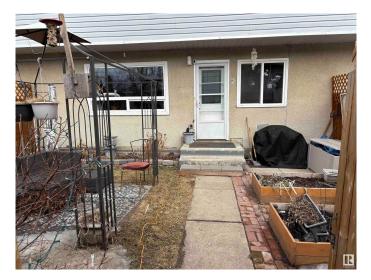

# \$175,000

2 Bedroom, 1.00 Bathroom, 863 sqft Condo / Townhouse on 0.00 Acres

Prince Charles, Edmonton, AB

Affordable 2 bedroom townhouse .Close to downtown, newer vinyl plank flooring, freshly painted, Seller took out 3rd bedroom to make a bigger Primary bedroom, Small building only 4 units total and self managed.

| Province<br>Postal Code | AB<br>T5L 0C8                                                    |
|-------------------------|------------------------------------------------------------------|
| Amenities               |                                                                  |
| Amenities               | On Street Parking, Vinyl Windows                                 |
| Parking                 | Stall                                                            |
| Interior                |                                                                  |
| Appliances              | Dishwasher-Built-In, Dryer, Refrigerator, Stove-Electric, Washer |
| Heating                 | Forced Air-1, Natural Gas                                        |
| Stories                 | 3                                                                |
| Has Basement            | Yes                                                              |
| Basement                | Full, Finished                                                   |
| Exterior                |                                                                  |
| Exterior                | Wood, Vinyl                                                      |
| Exterior Features       | Back Lane, Fenced, Low Maintenance Landscape                     |
| Roof                    | Metal                                                            |