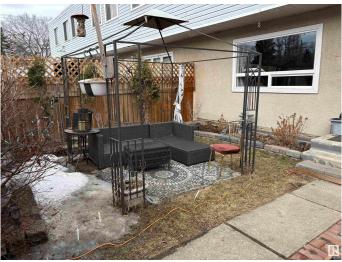

# \$175,000

2 Bedroom, 1.00 Bathroom, 863 sqft Condo / Townhouse on 0.00 Acres

Prince Charles, Edmonton, AB

Affordable 2 bedroom townhouse .Close to downtown, newer vinyl plank flooring, freshly painted, Seller took out 3rd bedroom to make a bigger Primary bedroom, Small building only 4 units total and self managed.

| Province<br>Postal Code | AB<br>T5L 0C8                                                    |
|-------------------------|------------------------------------------------------------------|
| Amenities               |                                                                  |
| Amenities               | On Street Parking, Vinyl Windows                                 |
| Parking                 | Stall                                                            |
| Interior                |                                                                  |
| Appliances              | Dishwasher-Built-In, Dryer, Refrigerator, Stove-Electric, Washer |
| Heating                 | Forced Air-1, Natural Gas                                        |
| Stories                 | 3                                                                |
| Has Basement            | Yes                                                              |
| Basement                | Full, Finished                                                   |
| Exterior                |                                                                  |
| Exterior                | Wood, Vinyl                                                      |
| Exterior Features       | Back Lane, Fenced, Low Maintenance Landscape                     |
| Roof                    | Metal                                                            |