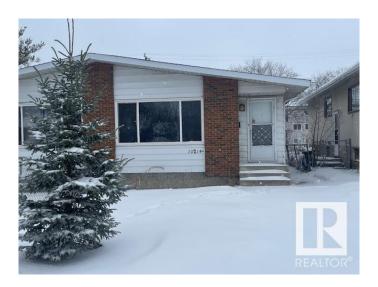

# \$329,900 - 10214 155 Street, Edmonton

MLS® #E4427840

## \$329,900

4 Bedroom, 2.50 Bathroom, 1,035 sqft Single Family on 0.00 Acres

Canora, Edmonton, AB

This property features a separate entrance to the basement, two kitchens, and a versatile layout with three bedrooms upstairs and one in the basement. The updated main floor boasts vinyl flooring, modern white shaker cabinets, and quartz countertops. The master suite includes a private 2-piece ensuite and a walk-through closet. The basement offers a spacious living area, a second kitchen, a bedroom, a laundry room, and a full bathroomâ€"perfect for added rental income or an in-law suite. The property also includes a nicely sized yard with a shed and back-alley parking. Located in a great area near various amenities, the river valley, and with quick access to downtown, this property is ideal for investors!