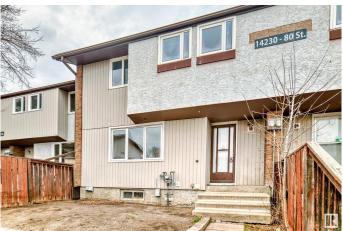

# \$179,000 - 3 14230 80 Street, Edmonton

MLS® #E4427756

### \$179,000

3 Bedroom, 1.00 Bathroom, 922 sqft Condo / Townhouse on 0.00 Acres

Kildare, Edmonton, AB

Discover this beautifully updated 3-bedroom, 2-storey townhouse in the heart of Kildare! Freshly painted and move-in ready, this bright and spacious home offers modern updates and fantastic value. The finished basement provides extra living space, while the fenced front yard is perfect for relaxing or entertaining. This home also features a new hot water tank, providing peace of mind for years to come, and with low condo fees, it offers both comfort and affordability. Some photos are virtually staged. Ideally situated with easy access to Yellowhead Trail and Anthony Henday, you're just minutes from schools, parks, shopping malls, playgrounds, and bus stopsâ€"everything you need is close by! Don't miss this fantastic opportunity!

## **Community Information**

Address 3 14230 80 Street

Area Edmonton

Subdivision Kildare

City Edmonton
County ALBERTA

Province AB

Postal Code T5C 1L6

#### **Exterior**

Exterior Wood, Stucco

Exterior Features Fenced, Landscaped, Shopping Nearby

Roof Asphalt Shingles

Construction Wood, Stucco

Foundation Concrete Perimeter