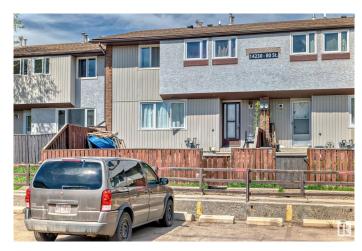

# \$179,000 - 3 14230 80 Street, Edmonton

MLS® #E4427756

### \$179,000

3 Bedroom, 1.00 Bathroom, 922 sqft Condo / Townhouse on 0.00 Acres

Kildare, Edmonton, AB

Discover this beautifully updated 3-bedroom, 2-storey townhouse in the heart of Kildare! Freshly painted and move-in ready, this bright and spacious home offers modern updates and fantastic value. The finished basement provides extra living space, while the fenced front yard is perfect for relaxing or entertaining. This home also features a new hot water tank, providing peace of mind for years to come, and with low condo fees, it offers both comfort and affordability. Some photos are virtually staged. Ideally situated with easy access to Yellowhead Trail and Anthony Henday, you're just minutes from schools, parks, shopping malls, playgrounds, and bus stopsâ€"everything you need is close by! Don't miss this fantastic opportunity!

## **Community Information**

Address 3 14230 80 Street

Area Edmonton

Subdivision Kildare

City Edmonton
County ALBERTA

Province AB

Postal Code T5C 1L6

#### **Exterior**

Exterior Wood, Stucco

Exterior Features Fenced, Landscaped, Shopping Nearby

Roof Asphalt Shingles

Construction Wood, Stucco

Foundation Concrete Perimeter