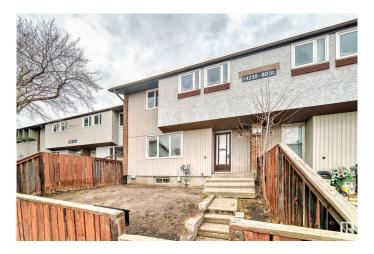

# \$179,000 - 3 14230 80 Street, Edmonton

MLS® #E4427756

### \$179,000

3 Bedroom, 1.00 Bathroom, 922 sqft Condo / Townhouse on 0.00 Acres

Kildare, Edmonton, AB

Discover this beautifully updated 3-bedroom, 2-storey townhouse in the heart of Kildare! Freshly painted and move-in ready, this bright and spacious home offers modern updates and fantastic value. The finished basement provides extra living space, while the fenced front yard is perfect for relaxing or entertaining. This home also features a new hot water tank, providing peace of mind for years to come, and with low condo fees, it offers both comfort and affordability. Some photos are virtually staged. Ideally situated with easy access to Yellowhead Trail and Anthony Henday, you're just minutes from schools, parks, shopping malls, playgrounds, and bus stopsâ€"everything you need is close by! Don't miss this fantastic opportunity!

#### **Exterior**

Exterior Wood, Stucco

Exterior Features Fenced, Landscaped, Shopping Nearby

Roof Asphalt Shingles

Construction Wood, Stucco

Foundation Concrete Perimeter