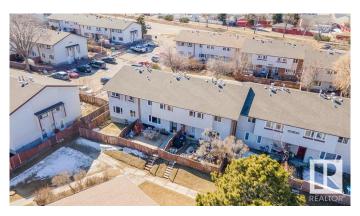

## \$160.000

3 Bedroom, 1.00 Bathroom, 927 sqft Condo / Townhouse on 0.00 Acres

Kildare, Edmonton, AB

Welcome to this charming 3-bedroom Fully Finished Basement Townhome with a fenced in east facing yard! The home features a spacious layout with a comfortable living & dining areas, perfect for everyday living or entertaining. This updated kitchen offers plenty of space with a galley style layout and beautiful cabinetry. Upstairs to discover a stylish Renovated full bath, & a total of 3 bedrooms. The primary bedroom is spacious & offers a larger closet. The basement offers a open living space with a tv area, recreational space and Gym! Brand New Furnace, Updated windows and so much more!! This home provides all the essentials for comfortable living. Enjoy the outdoors in your own fenced-in yard. One Assigned parking stall also included.

#### **Exterior**

Exterior Wood, Vinyl

Exterior Features Picnic Area, Playground Nearby, Public Transportation, Schools

Roof Asphalt Shingles

Construction Wood, Vinyl

Foundation Concrete Perimeter