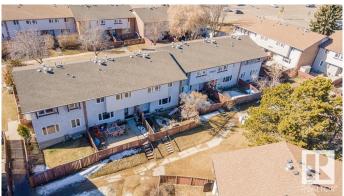

## \$160.000

3 Bedroom, 1.00 Bathroom, 927 sqft Condo / Townhouse on 0.00 Acres

Kildare, Edmonton, AB

Welcome to this charming 3-bedroom Fully Finished Basement Townhome with a fenced in east facing yard! The home features a spacious layout with a comfortable living & dining areas, perfect for everyday living or entertaining. This updated kitchen offers plenty of space with a galley style layout and beautiful cabinetry. Upstairs to discover a stylish Renovated full bath, & a total of 3 bedrooms. The primary bedroom is spacious & offers a larger closet. The basement offers a open living space with a tv area, recreational space and Gym! Brand New Furnace, Updated windows and so much more!! This home provides all the essentials for comfortable living. Enjoy the outdoors in your own fenced-in yard. One Assigned parking stall also included.

#### **Exterior**

Exterior Wood, Vinyl

Exterior Features Picnic Area, Playground Nearby, Public Transportation, Schools

Roof Asphalt Shingles

Construction Wood, Vinyl

Foundation Concrete Perimeter