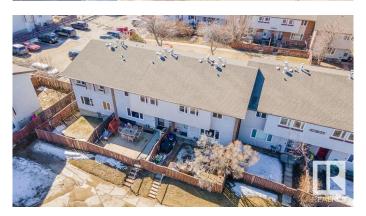

## \$160.000

3 Bedroom, 1.00 Bathroom, 927 sqft Condo / Townhouse on 0.00 Acres

Kildare, Edmonton, AB

Welcome to this charming 3-bedroom Fully Finished Basement Townhome with a fenced in east facing yard! The home features a spacious layout with a comfortable living & dining areas, perfect for everyday living or entertaining. This updated kitchen offers plenty of space with a galley style layout and beautiful cabinetry. Upstairs to discover a stylish Renovated full bath, & a total of 3 bedrooms. The primary bedroom is spacious & offers a larger closet. The basement offers a open living space with a tv area, recreational space and Gym! Brand New Furnace, Updated windows and so much more!! This home provides all the essentials for comfortable living. Enjoy the outdoors in your own fenced-in yard. One Assigned parking stall also included.

#### **Exterior**

Exterior Wood, Vinyl

Exterior Features Picnic Area, Playground Nearby, Public Transportation, Schools

Roof Asphalt Shingles

Construction Wood, Vinyl

Foundation Concrete Perimeter