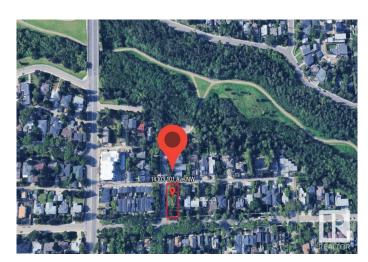

# **Community Information**

Address 14303 101 Avenue

Area Edmonton
Subdivision Grovenor
City Edmonton

County ALBERTA

Province AB

Postal Code T5N 0K7

**Amenities** 

Parking Parking Pad Cement/Paved, Stall, See Remarks

### \$500,000

0 Bedroom, 0.00 Bathroom, Single Family on 0.00 Acres

Grovenor, Edmonton, AB

Turnkey Build Ready Tri-Plex with 2 Legal Basement Suites on a Corner Lot in Prestigious Grovenor just Steps to MacKinnon Ravine & MacKinnon Ravine Park. Many options are available. This property is permit ready and all plans are included in purchase price or just buy this Dream Lot. Develop the Suited Tri-Plex yourself, or the builder will complete it for you, or Design your Own Custom Home and the builder will develop it with you. The neighborhood is surrounded with newer Executive Homes and more Quality Developments Underway.