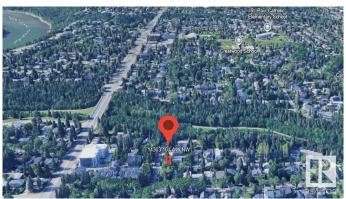

# **Community Information**

Address 14303 101 Avenue

Area Edmonton
Subdivision Grovenor
City Edmonton

County ALBERTA

Province AB

Postal Code T5N 0K7

**Amenities** 

Parking Parking Pad Cement/Paved, Stall, See Remarks

### \$500,000

0 Bedroom, 0.00 Bathroom, Single Family on 0.00 Acres

Grovenor, Edmonton, AB

Turnkey Build Ready Tri-Plex with 2 Legal Basement Suites on a Corner Lot in Prestigious Grovenor just Steps to MacKinnon Ravine & MacKinnon Ravine Park. Many options are available. This property is permit ready and all plans are included in purchase price or just buy this Dream Lot. Develop the Suited Tri-Plex yourself, or the builder will complete it for you, or Design your Own Custom Home and the builder will develop it with you. The neighborhood is surrounded with newer Executive Homes and more Quality Developments Underway.