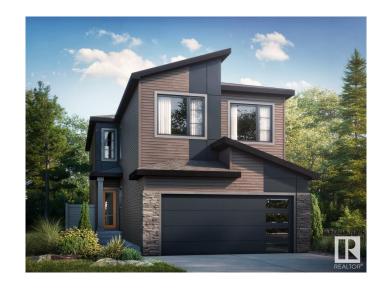

# \$599,900 - 46 Gambel Loop, Spruce Grove

MLS® #E4427319

## \$599.900

4 Bedroom, 2.50 Bathroom, 2,376 sqft Single Family on 0.00 Acres

Greenbury, Spruce Grove, AB

This stunning WALK-OUT home is located in an amenity-rich community, within walking distance of Spruce Grove's new Civic center and quick access to Highway 16. It offers a spacious layout with views overlooking a serene pond- NO neighbors behind you! Featuring a double front attached garage and a 12' x 10' deck. The open concept kitchen, complete with quartz counters, ample cabinetry and overlooks a cozy great room with a sleek 50" linear fireplace. Additional highlights include a main floor flex room that can be used as a fourth bedroom if needed, luxurious primary bedroom with dual vanities and a smart home system for added convenience. Enjoy stylish finishes throughout, including luxury vinyl plank flooring and advanced stain-resistant carpet. Photos are representative.