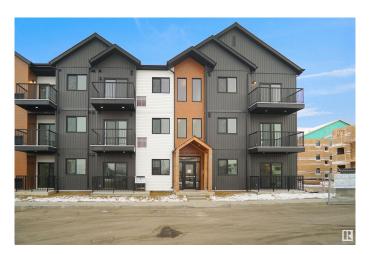

#### \$184,998

1 Bedroom, 1.00 Bathroom, 565 sqft Condo / Townhouse on 0.00 Acres

Secord, Edmonton, AB

Welcome to Nordic Village in Secord, where we master the art of Scandinavian design. This urban flat is StreetSide Developments "Lykke" model which has modern Nordic farmhouse architecture and energy efficient construction, our maintenance free townhomes & urban flats offer the amenities you need â€" without the big price tag. Here's what you can expect to find in this exciting new West Edmonton community. Modern finishes including quartz counters & vinyl plank flooring. Ample visitor parking, close to all amenities and much more. This unit includes a packaged terminal air conditioner and stainless steel appliances. This home is now move in ready!

#### **Essential Information**

MLS® # E4427271 Price \$184,998

Bedrooms 1

Bathrooms 1.00

Full Baths 1

Square Footage 565

Acres 0.00

Year Built 2024

#### **Exterior**

Exterior Wood, Vinyl

Exterior Features Airport Nearby, Golf Nearby, Landscaped, Park/Reserve, Playground

Nearby, Public Swimming Pool, Public Transportation, Schools,

Shopping Nearby, See Remarks