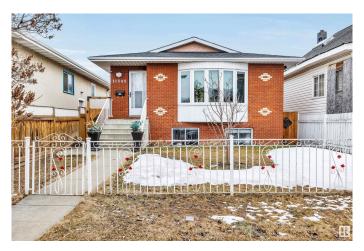

# \$399,888

5 Bedroom, 2.00 Bathroom, 999 sqft Single Family on 0.00 Acres

Alberta Avenue, Edmonton, AB

Revenue Production or Extended Family
Generational Winner!! 5 Total Bedrooms (
3 Up 2 Down 2 Kitchens 2 Full 4 Pce Baths
1990 Year Built Integrity. Raised Bungalow
Just Renovated Lower Living Space.
Separate Side Entrance, Full Egress Windows
in Lower Level. "Bay Window", & Skylight
on Main Floor. 2 Furnaces, Upgraded HWT,
Recent Shingles Double Detached Garage.
Stucco, Brick Exterior "Zero Maintenance"
Located Next Door to the Sprucewood Public
Library a Community Hub. Lightening Fast
Access to Downtown, Royal Alexander
Hospital. Reduced \$399,888 Value @11545 95 Street

#### **Exterior**

Exterior Wood, Brick, Stone

Exterior Features Back Lane, Fenced, Level Land, Low Maintenance Landscape, Public

Transportation, Schools, Shopping Nearby

Roof Asphalt Shingles

Construction Wood, Brick, Stone