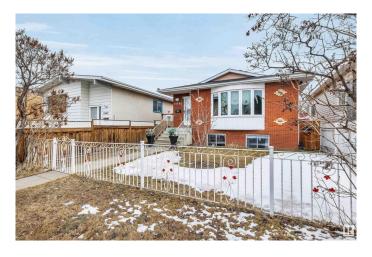

# \$399,888

5 Bedroom, 2.00 Bathroom, 999 sqft Single Family on 0.00 Acres

Alberta Avenue, Edmonton, AB

Revenue Production or Extended Family
Generational Winner!! 5 Total Bedrooms (
3 Up 2 Down 2 Kitchens 2 Full 4 Pce Baths
1990 Year Built Integrity. Raised Bungalow
Just Renovated Lower Living Space.
Separate Side Entrance, Full Egress Windows
in Lower Level. "Bay Window", & Skylight
on Main Floor. 2 Furnaces, Upgraded HWT,
Recent Shingles Double Detached Garage.
Stucco, Brick Exterior "Zero Maintenance"
Located Next Door to the Sprucewood Public
Library a Community Hub. Lightening Fast
Access to Downtown, Royal Alexander
Hospital. Reduced \$399,888 Value @11545 95 Street

#### **Exterior**

Exterior Wood, Brick, Stone

Exterior Features Back Lane, Fenced, Level Land, Low Maintenance Landscape, Public

Transportation, Schools, Shopping Nearby

Roof Asphalt Shingles

Construction Wood, Brick, Stone