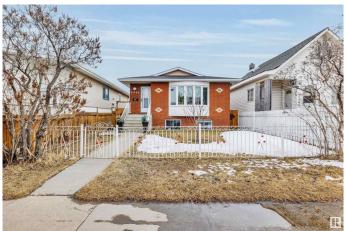

# \$399,888

5 Bedroom, 2.00 Bathroom, 999 sqft Single Family on 0.00 Acres

Alberta Avenue, Edmonton, AB

Revenue Production or Extended Family
Generational Winner!! 5 Total Bedrooms (
3 Up 2 Down 2 Kitchens 2 Full 4 Pce Baths
1990 Year Built Integrity. Raised Bungalow
Just Renovated Lower Living Space.
Separate Side Entrance, Full Egress Windows
in Lower Level. "Bay Window", & Skylight
on Main Floor. 2 Furnaces, Upgraded HWT,
Recent Shingles Double Detached Garage.
Stucco, Brick Exterior "Zero Maintenance"
Located Next Door to the Sprucewood Public
Library a Community Hub. Lightening Fast
Access to Downtown, Royal Alexander
Hospital. Reduced \$399,888 Value @11545 95 Street

#### **Exterior**

Exterior Wood, Brick, Stone

Exterior Features Back Lane, Fenced, Level Land, Low Maintenance Landscape, Public

Transportation, Schools, Shopping Nearby

Roof Asphalt Shingles

Construction Wood, Brick, Stone