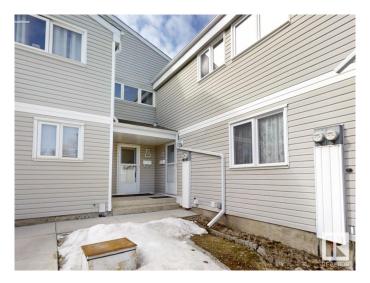

## \$219,000

3 Bedroom, 1.50 Bathroom, 1,055 sqft Condo / Townhouse on 0.00 Acres

Caernarvon, Edmonton, AB

MOVE IN READY! Nested in a quiet corner this renovated townhouse offers fresh paint, brand new vinyl plank flooring throughout main floor, newer kitchen with white quartz counter top, tile backsplash and pantry. Stainless steel appliances package. Large living room with big window overlooking backyard. Upper floor boasts 3 bedrooms and full bathroom with new vanity. Basement is partially finished with one room. Complex has vinyl siding, vinyl windows, newer shingles etc. One assigned parking stall in front of the unit. Visitor parking is also available. Daycare across the alley. Close to schools etc. Excellent unit and immediate possession!

#### **Exterior**

Exterior Wood, Vinyl

Exterior Features Fenced, Flat Site, Landscaped, Playground Nearby, Public

Transportation, Schools, Shopping Nearby

Roof Asphalt Shingles

Construction Wood, Vinyl

Foundation Concrete Perimeter