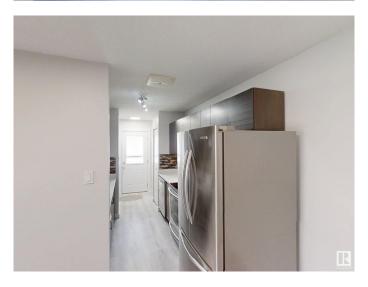

## \$219,000

3 Bedroom, 1.50 Bathroom, 1,055 sqft Condo / Townhouse on 0.00 Acres

Caernarvon, Edmonton, AB

MOVE IN READY! Nested in a quiet corner this renovated townhouse offers fresh paint, brand new vinyl plank flooring throughout main floor, newer kitchen with white quartz counter top, tile backsplash and pantry. Stainless steel appliances package. Large living room with big window overlooking backyard. Upper floor boasts 3 bedrooms and full bathroom with new vanity. Basement is partially finished with one room. Complex has vinyl siding, vinyl windows, newer shingles etc. One assigned parking stall in front of the unit. Visitor parking is also available. Daycare across the alley. Close to schools etc. Excellent unit and immediate possession!

#### Interior

Appliances Dishwasher-Built-In, Dryer, Refrigerator, Stove-Electric, Washer

Heating Forced Air-1, Natural Gas

Stories 2

Has Basement Yes

Basement Full, Partially Finished