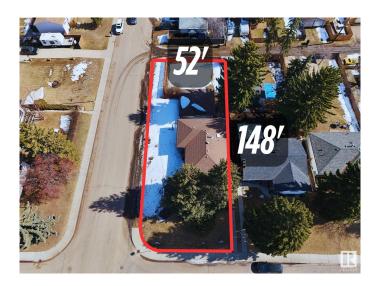

#### \$598,000

0 Bedroom, 0.00 Bathroom, Single Family on 0.00 Acres

Jasper Park, Edmonton, AB

HUGE 711 SQ.M CORNER LOT in JASPER PARK !! Asbestos removal has been completed. IDEAL FOR MULTI-UNIT build. The Seller can build for the Buyer if wanted.