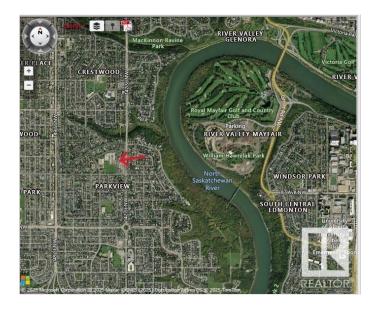

9115 143 St-Location

04/22/2024

9115 143 St-Location

## **Community Information**

Address 9115 143 St

Area Edmonton

Subdivision Parkview

City Edmonton

County ALBERTA

Province AB

Postal Code T5R 0P5