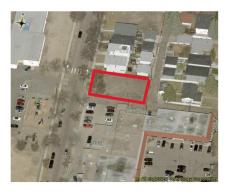

### \$600,000

0 Bedroom, 0.00 Bathroom, Single Family on 0.00 Acres

Parkview, Edmonton, AB

This 600 SQM corner lot in the heart of Parkview offers exceptional potential for future development. The seller has rezoned it to Small-Medium Scale Transition Residential Zone, allowing for residential developments up to four storeys, including row housing and multi-unit housing. Single detached, semi-detached, and duplex homes are only permitted as part of a larger multi-unit project. The zoning provides a transition between small-scale and larger-scale residential developments, while also allowing limited community and commercial spaces to serve local residents. Parkview is one of Edmonton's most desirable communities. offering tree-lined streets, spacious lots, and stunning ravine views just minutes from downtown. With a strong sense of community, local shops, parks, and river valley trails, it is an ideal place to live. The neighborhood is served by Parkview School (K-9) and St. Rose Junior High, making it a perfect location for families seeking urban convenience with natural beauty.

## **Exterior**

Exterior Features Commercial, Corner Lot, Playground Nearby, Public Transportation,

Schools, Shopping Nearby, See Remarks