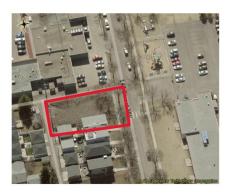

### \$600,000

0 Bedroom, 0.00 Bathroom, Single Family on 0.00 Acres

Parkview, Edmonton, AB

This 600 SQM corner lot in the heart of Parkview offers exceptional potential for future development. The seller has rezoned it to Small-Medium Scale Transition Residential Zone, allowing for residential developments up to four storeys, including row housing and multi-unit housing. Single detached, semi-detached, and duplex homes are only permitted as part of a larger multi-unit project. The zoning provides a transition between small-scale and larger-scale residential developments, while also allowing limited community and commercial spaces to serve local residents. Parkview is one of Edmonton's most desirable communities. offering tree-lined streets, spacious lots, and stunning ravine views just minutes from downtown. With a strong sense of community, local shops, parks, and river valley trails, it is an ideal place to live. The neighborhood is served by Parkview School (K-9) and St. Rose Junior High, making it a perfect location for families seeking urban convenience with natural beauty.

## **Exterior**

Exterior Features Commercial, Corner Lot, Playground Nearby, Public Transportation,

Schools, Shopping Nearby, See Remarks