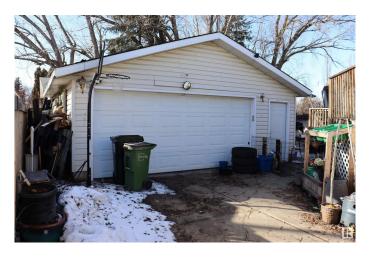

me buyers. Checkout this beautiful bi-level house in the Lorelei neighborhood offering a character of timeless classic and requires TLC with your personal touch. 3-Bedrooms, Living room, kitchen, dinning and full bathroom on Main floor, FINISHED BASEMENT offers Recreation room, 2 additional bedrooms, laundry & full bathroom. Huge Deck, Extra wide detached garage and long drive way perfect for RV PARKING. Great location in a family friendly neighborhood with easy access to amenities. \*\*\*Please note\*\*\* THE PROPERTY IS SOLD "AS IS AT THE TIME OF POSSESSION. NO WARRANTIES OR REPRESENTATIONS―.

Built in 1976

#### **Essential Information**

MLS® # E4426869 Price \$315,000

Bedrooms 5

Bathrooms 2.00

Full Baths 2

Square Footage 1,069

Acres 0.00

Year Built 1976

Type Single Family







Sub-Type Detached Single Family

Style Bi-Level Status Active

# **Community Information**

Address 16536 102 Street

Area Edmonton

Subdivision Lorelei

City Edmonton
County ALBERTA

Province AB

Postal Code T5X 2H3

#### **Amenities**

Amenities Deck, See Remarks

Parking Double Garage Detached

#### Interior

Appliances None, See Remarks

Heating Forced Air-1, Natural Gas

Stories 2

Has Basement Yes

Basement Full, Finished

## **Exterior**

Exterior Wood, Vinyl

Exterior Features Fenced, Flat Site, Schools, Shopping Nearby

Roof Asphalt Shingles

Construction Wood, Vinyl

Foundation Concrete Perimeter

#### Additional Information

Date Listed March 21st, 2025

Days on Market 15

Zoning Zone 27

DATA IS DEEMED RELIABLE BUT IS NOT GUARANTEED ACCURATE BY THE REALTORS® ASSOCIATION OF ED