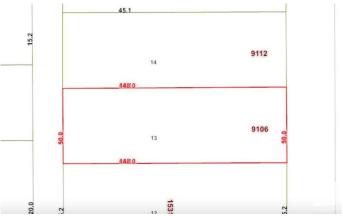

#### \$480,000

5 Bedroom, 2.00 Bathroom, 971 sqft Single Family on 0.00 Acres

Jasper Park, Edmonton, AB

Attention Families, Developers and Investors! This well-maintained home on a 50' x 148' lot in Jasper Park offers 687 sq/m of prime redevelopment potential. Featuring a double detached garage, west-facing backyard, front driveway, and rear alley access, it's ideal for families, tenants, or developers seeking their next multi-unit project. Conveniently located near West Edmonton Mall, Whitemud Drive, Downtown, and the upcoming West Valley LRT line. Don't miss this excellent opportunity!

## **Community Information**

Address 9106 153 Street

Area Edmonton
Subdivision Jasper Par

Subdivision Jasper Park
City Edmonton

Province AB

Postal Code T5R 1P6