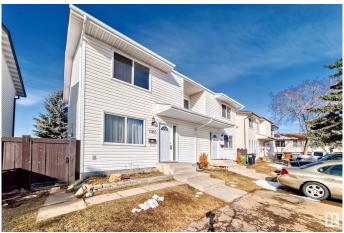

### \$269,900

3 Bedroom, 1.50 Bathroom, 1,184 sqft Condo / Townhouse on 0.00 Acres

Lymburn, Edmonton, AB

3 bedroom, 1,5 Bath Half Duplex, Great location, Close to all Amenities, WEM, YMCA, Shopping, Bus Station ,future LRT. Fully renovated, Private good size Yard, 2 floor laundry. Newer water tank, furnace, flooring, paint, fridge, dishwasher and stove, main floor boasts a spacious living room with a sliding door to a large patio. Separate kitchen with eating area,half bath, Second floor has 3 very good size bedrooms and full bath. Basement partly finished, with big family room, Unit shows great! Easy access to the Anthony Henday and Whitemud. 2 parking stalls in front of the unit.

#### **Exterior**

Exterior Wood, Vinyl

Exterior Features Fenced, Flat Site, Park/Reserve, Playground Nearby, Public Swimming

Pool, Public Transportation, Schools, Shopping Nearby

Roof Asphalt Shingles

Construction Wood, Vinyl