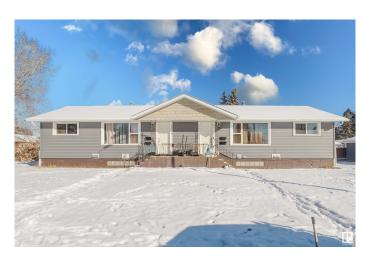

# \$739,900 - 8808/10 128 Avenue, Edmonton

MLS® #E4426279

# \$739.900

8 Bedroom, 4.00 Bathroom, 1,465 sqft Single Family on 0.00 Acres

Killarney, Edmonton, AB

Sitting on a 50x150 corner lot, this fully tenanted legal 4-plex in Killarney is a prime investment opportunity with turn-key income and long-term equity growth. With over 2700 sq ft of livable space, recent updates, stable rental demand, and a split double garage, it offers strong cash flow and future potential. The utility rooms are separate from the basement units, greatly simplifying property management. Positioned near 82 St, 97 St, Yellowhead Trail, and 128 Ave, tenants enjoy easy access to major routes, schools, and transit. Each unit is leased with consistent rental income, and investors can optimize expenses and increase rents over time. Future development potential for a 10-unit build adds even more value to this centrally located property. Whether you're building your portfolio or planning for redevelopment, this one stands out.

Type Single Family

Sub-Type Duplex Side By Side

Style Bungalow

Status Active

## **Exterior**

Exterior Wood, Vinyl

Exterior Features Back Lane, Corner Lot, See Remarks

Roof Asphalt Shingles

Construction Wood, Vinyl

Foundation Concrete Perimeter