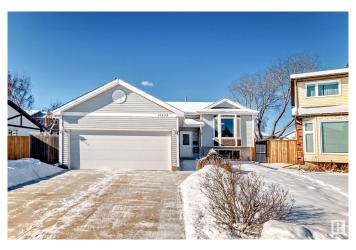

### \$520,000

7 Bedroom, 3.50 Bathroom, 1,246 sqft Single Family on 0.00 Acres

Bearspaw (Edmonton), Edmonton, AB

This 1246 sq.ft. bi-level home sits on a quiet crescent, backing onto a scenic green belt and just steps from Bearspaw Park. The main floor features 3 bedrooms, including a primary with a half-bath ensuite, plus a full bathroom. A bright living area flows into the functional kitchen and dining space. The finished basement adds 4 more bedrooms, a full bath, and 2 half-bath ensuites, offering great flexibility. Stay cool year-round with central A/C. A double attached garage completes this fantastic home.

#### **Essential Information**

MLS® # E4426239 Price \$520,000

Bedrooms 7

Bathrooms 3.50

Full Baths 2

Half Baths 3

Square Footage 1,246

Acres 0.00 Year Built 1983

Type Single Family

Sub-Type Detached Single Family

Style Bi-Level Status Active