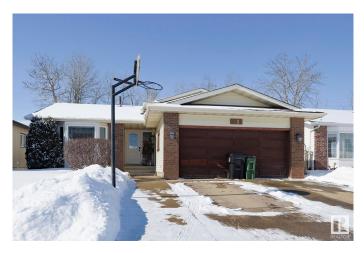

# \$489,900 - 9612 190 Street, Edmonton

MLS® #E4426206

#### \$489,900

4 Bedroom, 3.00 Bathroom, 1,315 sqft Single Family on 0.00 Acres

La Perle, Edmonton, AB

QUIET WEST END LOCATION Offering an upgraded A/C'd 4 Level Split With Over 2500 Sq Ft Developed-Featuring 4 Bedrooms and 3 Bathrooms, A Renovated Main Floor Features an Expansive Kitchen With Large Gas Stove and Hood Fan, Stainless Appliances and Granite Tops. The Open Concept Dining and Living Room Features Slate Tile, Hardwood Inlays With a Large Pantry and Main Door Closet. Upper Level Has 3 Ample Sized Bedrooms Featuring a Primary With a 4 Pce Ensuite. The 3rd Level Provides a Large Family Room With Wood Burning Fireplace, The 4th Bedroom, a 3 Pce. Bathroom and a Centrally Located Laundry Area. The 4th Level features Bonus Developed Spaces Including a Rec Room and Spacious Den as Well as Mechanical Area With Huge Crawl Space Storage! Location is Perfect distance from WEM, Close to Schools and Public Transportation! We've Got Your Keys!!

# **Community Information**

| Address     | 9612 190 Street |
|-------------|-----------------|
| Area        | Edmonton        |
| Subdivision | La Perle        |
| City        | Edmonton        |
| County      | ALBERTA         |
| Province    | AB              |
| Postal Code | T5T 5K7         |