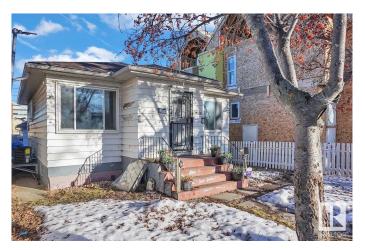

#### \$200,000

4 Bedroom, 2.00 Bathroom, 830 sqft Single Family on 0.00 Acres

Parkdale (Edmonton), Edmonton, AB

This bungalow is a fantastic opportunity for investors or those looking to add value with some TLC or for potential infill development. Featuring 2 bedrooms up and 2 bedrooms down, this home offers 2 full baths, and 2 kitchens â€"perfect for extended family or an in-law suite. The main floor boasts hardwood, tile, and laminate flooring, while the finished basement includes a 3-piece bath, 2 large bedrooms, kitchen cabinets, a stove, and a sink. With 100-amp electrical service, this home is ready for your personal touch. Single detached garage facing the back alley. Situated in the heart of Parkdale, you're just minutes from schools, shopping, transit, and Downtown Edmonton. Quick possession is availableâ€"don't miss this opportunity to build equity in a great location!

Built in 1951

### **Exterior**

Exterior Wood

Exterior Features Back Lane

Lot Description GEOJET

Roof Asphalt Shingles

Construction Wood

Foundation Concrete Perimeter