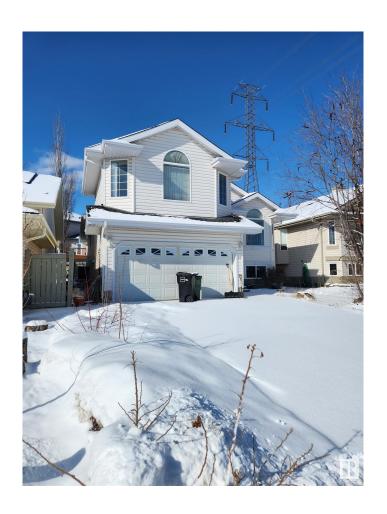

#### \$196,835

4 Bedroom, 2.00 Bathroom, 1,731 sqft Single Family on 0.00 Acres

Leger, Edmonton, AB

"Civil Enforcement Sale" A PARTIAL, 50% OWNERSHIP, 1/2 INTEREST ONLY (ie. not the full equity ownership) in this property only for sale. Approximately 1730 sq ft. 4 bedroom, 2-bathroom, Bi-Level with unfinished basement, and double attached garage is being sold "Sight Unseen, Where-Is, As-Is". The subject property is purported to be in livable condition. All information and measurements have been obtained from the Tax Assessment, old MLS, a recent Appraisal and/or assumed, and could not be confirmed. "The measurements represented do not imply they are in accordance with the Residential Measurement Standard in Alberta". There is NO ACCESS to the property, drive-by's only and please respect the Owner's situation.

#### **Essential Information**

MLS® # E4426056
Price \$196,835
Bedrooms 4
Bathrooms 2.00
Full Baths 2
Square Footage 1,731

0.00

Year Built 2001

Type Single Family

Sub-Type Detached Single Family

Style Bi-Level Status Active