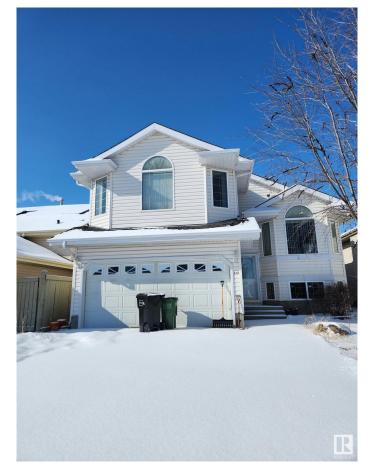

#### \$196,835

4 Bedroom, 2.00 Bathroom, 1,731 sqft Single Family on 0.00 Acres

Leger, Edmonton, AB

"Civil Enforcement Sale" A PARTIAL, 50% OWNERSHIP, 1/2 INTEREST ONLY (ie. not the full equity ownership) in this property only for sale. Approximately 1730 sq ft. 4 bedroom, 2-bathroom, Bi-Level with unfinished basement, and double attached garage is being sold "Sight Unseen, Where-Is, As-Is". The subject property is purported to be in livable condition. All information and measurements have been obtained from the Tax Assessment, old MLS, a recent Appraisal and/or assumed, and could not be confirmed. "The measurements represented do not imply they are in accordance with the Residential Measurement Standard in Alberta". There is NO ACCESS to the property, drive-by's only and please respect the Owner's situation.

#### **Essential Information**

MLS® # E4426056
Price \$196,835
Bedrooms 4
Bathrooms 2.00
Full Baths 2
Square Footage 1,731

0.00

Year Built 2001

Type Single Family

Sub-Type Detached Single Family

Style Bi-Level Status Active