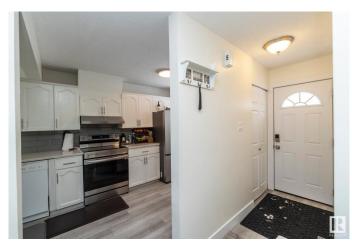

#### \$199,900

3 Bedroom, 1.00 Bathroom, 1,054 sqft Condo / Townhouse on 0.00 Acres

Kilkenny, Edmonton, AB

Welcome to this FULLY RENOVATED Townhouse with 3 bedrooms, 1 bathroom, a **FULLY FINISHED BASEMENT and 1** energized parking stall. The gorgeous kitchen has all white cabinetry with light QUARTZ COUNTERTOPS, NEW STAINLESS STEEL APPLIANCES and features a coffee station. This unit has ALL NEW VINYL PLANK FLOORING AND CERAMIC TILE THROUGHOUT - NO CARPET ANYWHERE!! Upstairs you will find 3 bedrooms and a RENOVATED BATHROOM. THE FULLY FINISHED BASEMENT HAS A LARGE REC ROOM AND A NEWER WASHER & DRYER. THE FULLY FENCED BACK YARD has been well manicured and features a NEW SHED. This home is immaculate. Here is your chance to become a homeowner!!

# Interior

Appliances Dishwasher-Built-In, Dryer, Hood Fan, Refrigerator, Storage Shed,

Stove-Electric, Washer

Heating Forced Air-1, Natural Gas

Stories 3

Has Basement Yes

Basement Full, Finished