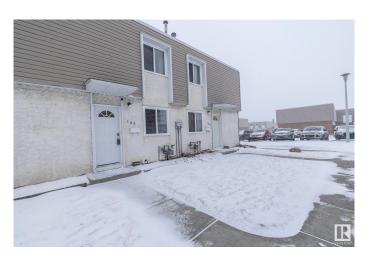

#### \$199,900

3 Bedroom, 1.00 Bathroom, 1,054 sqft Condo / Townhouse on 0.00 Acres

Kilkenny, Edmonton, AB

Welcome to this FULLY RENOVATED Townhouse with 3 bedrooms, 1 bathroom, a **FULLY FINISHED BASEMENT and 1** energized parking stall. The gorgeous kitchen has all white cabinetry with light QUARTZ COUNTERTOPS, NEW STAINLESS STEEL APPLIANCES and features a coffee station. This unit has ALL NEW VINYL PLANK FLOORING AND CERAMIC TILE THROUGHOUT - NO CARPET ANYWHERE!! Upstairs you will find 3 bedrooms and a RENOVATED BATHROOM. THE FULLY FINISHED BASEMENT HAS A LARGE REC ROOM AND A NEWER WASHER & DRYER. THE FULLY FENCED BACK YARD has been well manicured and features a NEW SHED. This home is immaculate. Here is your chance to become a homeowner!!

# **Community Information**

Address 137 Cornell Court

Area Edmonton
Subdivision Kilkenny
City Edmonton
County ALBERTA

Province AB

Postal Code T5C 3C3

# **Exterior**

Exterior Wood, Stucco

Exterior Features Fenced, Paved Lane, Playground Nearby, Public Swimming Pool, Public

Transportation, Recreation Use, Schools, Shopping Nearby

Roof Asphalt Shingles

Construction Wood, Stucco