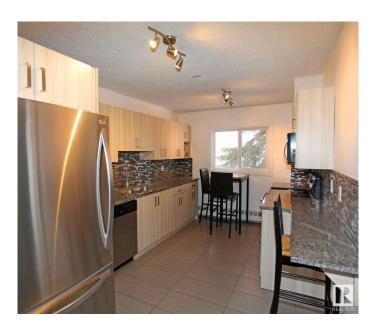

## \$131,999

1 Bedroom, 1.00 Bathroom, 646 sqft Condo / Townhouse on 0.00 Acres

Strathcona, Edmonton, AB

This fully renovated top-floor condo offers a modern, open-concept living space with one bedroom and one bathroom, perfect for those seeking both style and convenience. The sleek, contemporary finishes create a fresh, welcoming atmosphere throughout the unit, and the large windows allow natural light to fill the space. Enjoy the added convenience of ensuite laundry. Nestled between Edmonton's picturesque River Valley and the lively, bustling Whyte Avenue, this condo offers the best of both worldsâ€"peaceful outdoor trails and vibrant city living. Don't miss your chance to own a beautifully updated home in one of the most desirable locations in the city!