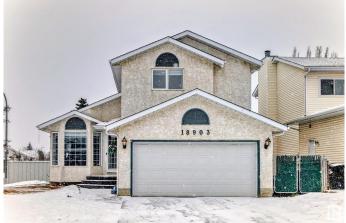

# \$549,999 - 18903 90 Avenue, Edmonton

MLS® #E4425678

#### \$549,999

5 Bedroom, 3.50 Bathroom, 1,751 sqft Single Family on 0.00 Acres

Belmead, Edmonton, AB

Welcome to this beautiful 5-bedroom, 2-storey single-family home in the desirable Belmead neighbourhood, with over 2600 sq feet of living space and just minutes from West Edmonton Mall! This prime location offers exceptional convenience, with a 15-minute walk to the mall, 1-minute walk to bus stops, and a 25-30 minute transit ride to the University of Alberta. A quick 2-minute drive to Anthony Henday and just 5 minutes to the Misericordia Hospital, grocery stores, and the future River Valley LRT development. The home features 5 spacious bedrooms, 4 bathrooms, and a fully finished basement. Updates include a new roof, windows, deck, and flooring. The kitchen is equipped with new stainless steel appliances, and the water tank. The heated garage has a new door for added convenience. With modern updates and an unbeatable location, this home provides the perfect combination of comfort and accessibility.

# **Community Information**

| Address     | 18903 90 Avenue |
|-------------|-----------------|
| Area        | Edmonton        |
| Subdivision | Belmead         |
| City        | Edmonton        |
| County      | ALBERTA         |
| Province    | AB              |
| Postal Code | T5T 5W2         |