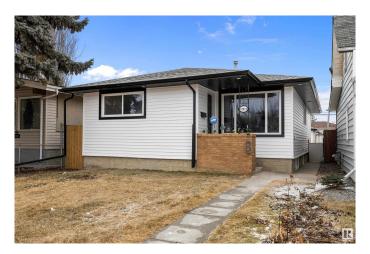

#### \$485,000

6 Bedroom, 3.00 Bathroom, 1,036 sqft Single Family on 0.00 Acres

Athlone, Edmonton, AB

Fully Renovated 6-Bedroom Stunner! This beautifully upgraded home features 6 spacious bedrooms & 3 full bathrooms, with a separate entrance to the basement, offering incredible potential. The high-end kitchens boast sleek, ceiling-high cabinetry, stainless steel appliances, and elegant finishes. A gorgeous tile fireplace wall on the main floor creates the perfect cozy ambiance. Enjoy the convenience of a single detached garage and a prime location just minutes from shopping centers, schools, parks, and quick access to the Yellowhead for effortless commuting. Whether you're looking for a dream home or a great investment opportunity, this property has it all. Don't miss your chance to own this move-in-ready beauty!

#### **Exterior**

Exterior Wood, Brick, Vinyl

Exterior Features Back Lane, Fenced, Landscaped, Schools, Shopping Nearby

Roof **Asphalt Shingles** Wood, Brick, Vinyl Construction Foundation Concrete Perimeter