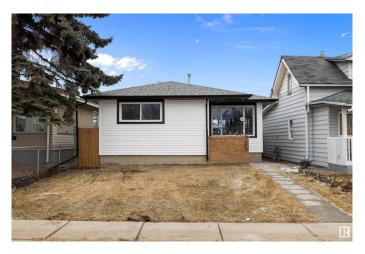

#### \$485,000

6 Bedroom, 3.00 Bathroom, 1,036 sqft Single Family on 0.00 Acres

Athlone, Edmonton, AB

Fully Renovated 6-Bedroom Stunner! This beautifully upgraded home features 6 spacious bedrooms & 3 full bathrooms, with a separate entrance to the basement, offering incredible potential. The high-end kitchens boast sleek, ceiling-high cabinetry, stainless steel appliances, and elegant finishes. A gorgeous tile fireplace wall on the main floor creates the perfect cozy ambiance. Enjoy the convenience of a single detached garage and a prime location just minutes from shopping centers, schools, parks, and quick access to the Yellowhead for effortless commuting. Whether you're looking for a dream home or a great investment opportunity, this property has it all. Don't miss your chance to own this move-in-ready beauty!

#### **Exterior**

Exterior Wood, Brick, Vinyl

Exterior Features Back Lane, Fenced, Landscaped, Schools, Shopping Nearby

Roof **Asphalt Shingles** Wood, Brick, Vinyl Construction Foundation Concrete Perimeter