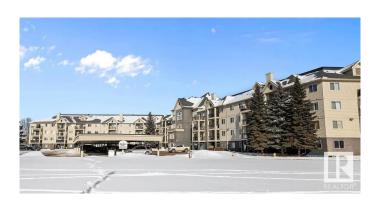

# \$135,000 - 401 592 Hooke Road, Edmonton

MLS® #E4425360

## \$135,000

1 Bedroom, 1.00 Bathroom, 767 sqft Condo / Townhouse on 0.00 Acres

Canon Ridge, Edmonton, AB

Top-floor unit with only one neighbor and a stairwell on the other side. Enjoy city skyline views from the balcony and 4th-floor lobby. This 18+ building allows two cats or one dog (up to 15 inches tall). Spacious, open-concept layout with air conditioning and a built-in electric fireplace. Includes in-suite laundry, ample storage, and a titled underground parking stall with a storage cage. Amenities: Social room with BBQ patio, library, TV, pool table, and shuffleboard. Condo fees cover water, sewer, and heat. Steps from the river valley, Kennedale Ravine, and Hermitage Park's dog park.