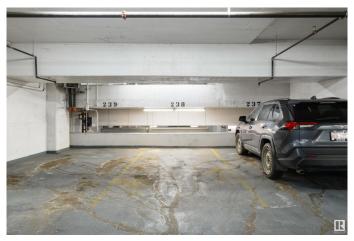

### \$32,500

0 Bedroom, 0.00 Bathroom, Condo / Townhouse on 0.00 Acres

Downtown (Edmonton), Edmonton, AB

Don't miss this rare opportunity to own a parking stall in the Ice District! This stall is located in the prestigious Ultima building in the heart of Edmonton's downtown core, and is within 100 feet of the elevator doors. Use it yourself or rent it out between \$275-\$300/mth. Low condo fees & property taxes are less than \$50/mth combined.

#### **Amenities**

Parking Heated, Parkade, Underground, See Remarks