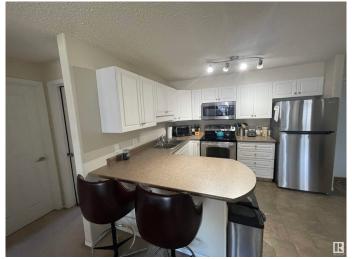

### \$169,900

2 Bedroom, 2.00 Bathroom, 896 sqft Condo / Townhouse on 0.00 Acres

Belmont, Edmonton, AB

Investors ALERT!! Great ADULT ONLY 18+ living at the highly desirable Chelsea Greene complex. Great open concept floor plan features large living room, kitchen with ample cabinet space and new appliances, Master bedroom with 3-pc ensuite bathroom, second bedroom, 4 pc main bathroom and large laundry/storage area. This unit comes with a 2 titled parking stalls (1 underground with storage unit #11 and 1 surface parking #418). Just minutes from stores, shopping, dinning and amenities.

#### Interior

Interior Features ensuite bathroom

Appliances Dishwasher-Built-In, Dryer, Microwave Hood Fan, Refrigerator,

Stove-Electric, Washer, Window Coverings

Heating Hot Water, Natural Gas