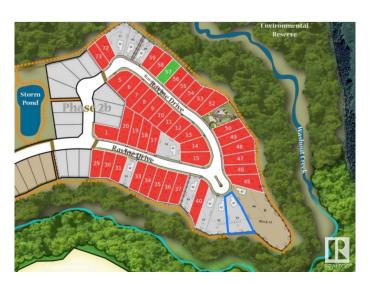

### \$290,000

0 Bedroom, 0.00 Bathroom, Single Family on 0.00 Acres

Devon, Devon, AB

Discover your dream oasis at Ravines of Devon! This remarkable 1358m2 lot boasts a coveted south-backing orientation, offering breathtaking views of the serene ravine and winding walking trails. Nestled in the heart of Devon, enjoy the convenience of nearby amenities, picturesque river valley paths, and biking trails. With seamless access to HWY 60, just a short 15-minute drive to EIA and 17 minutes to west Edmonton, this location offers the perfect blend of tranquility and accessibility. Don't miss the opportunity to build your ideal home in this idyllic setting!

## **Community Information**

Address 156 Ravine Drive

Area Devon
Subdivision Devon
City Devon

County ALBERTA

Province AB

Postal Code T9G 0M2

### **Exterior**

Exterior Features Flat Site, Golf Nearby, Playground Nearby, Ravine View, Schools,

Shopping Nearby, Partially Fenced