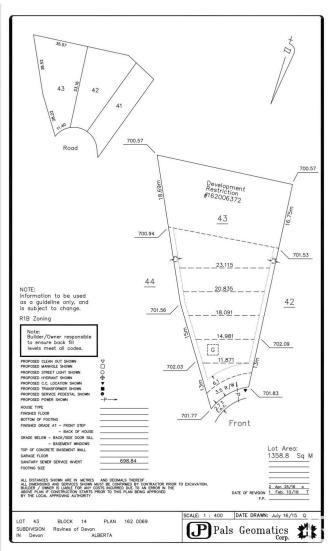

### \$290,000

0 Bedroom, 0.00 Bathroom, Single Family on 0.00 Acres

Devon, Devon, AB

Discover your dream oasis at Ravines of Devon! This remarkable 1358m2 lot boasts a coveted south-backing orientation, offering breathtaking views of the serene ravine and winding walking trails. Nestled in the heart of Devon, enjoy the convenience of nearby amenities, picturesque river valley paths, and biking trails. With seamless access to HWY 60, just a short 15-minute drive to EIA and 17 minutes to west Edmonton, this location offers the perfect blend of tranquility and accessibility. Don't miss the opportunity to build your ideal home in this idyllic setting!

## **Community Information**

Address 156 Ravine Drive

Area Devon
Subdivision Devon
City Devon

County ALBERTA

Province AB

Postal Code T9G 0M2