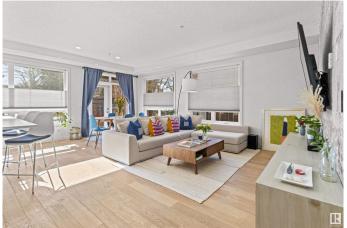

## \$449,900

2 Bedroom, 2.00 Bathroom, 1,059 sqft Condo / Townhouse on 0.00 Acres

Strathcona, Edmonton, AB

Welcome to your perfect condo! On a tree-lined street and nicely landscaped, 2-bed, 2-bath, 2-parking stall, corner unit with private outdoor patio. Located in Strathcona and walkable to everything. Over 1,000 sq.ft. of big, bright, UV-film treated windows and beautiful finishes. The custom kitchen has SS appliances and upgraded cabinet storage. Primary bedroom has 5-pc bath, walk-through closet and wardrobe. Small, extremely well managed building. Close to U of A campus, University Hospital and Whyte Ave.