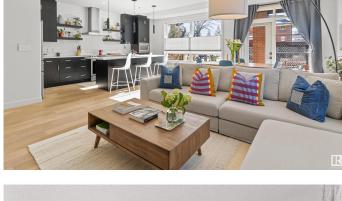

## \$449,900

2 Bedroom, 2.00 Bathroom, 1,059 sqft Condo / Townhouse on 0.00 Acres

Strathcona, Edmonton, AB

Welcome to your perfect condo! On a tree-lined street and nicely landscaped, 2-bed, 2-bath, 2-parking stall, corner unit with private outdoor patio. Located in Strathcona and walkable to everything. Over 1,000 sq.ft. of big, bright, UV-film treated windows and beautiful finishes. The custom kitchen has SS appliances and upgraded cabinet storage. Primary bedroom has 5-pc bath, walk-through closet and wardrobe. Small, extremely well managed building. Close to U of A campus, University Hospital and Whyte Ave.