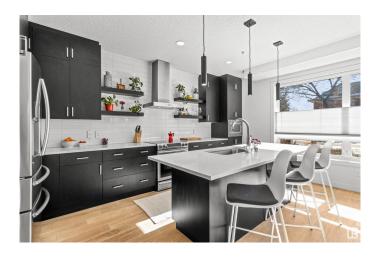

## \$449,900

2 Bedroom, 2.00 Bathroom, 1,059 sqft Condo / Townhouse on 0.00 Acres

Strathcona, Edmonton, AB

Welcome to your perfect condo! On a tree-lined street and nicely landscaped, 2-bed, 2-bath, 2-parking stall, corner unit with private outdoor patio. Located in Strathcona and walkable to everything. Over 1,000 sq.ft. of big, bright, UV-film treated windows and beautiful finishes. The custom kitchen has SS appliances and upgraded cabinet storage. Primary bedroom has 5-pc bath, walk-through closet and wardrobe. Small, extremely well managed building. Close to U of A campus, University Hospital and Whyte Ave.