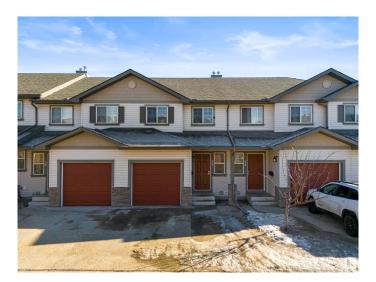

## \$314,900

3 Bedroom, 1.50 Bathroom, 1,218 sqft Condo / Townhouse on 0.00 Acres

Wild Rose, Edmonton, AB

Located in the desirable community of Wild Rose, this home is a great opportunity for first-time buyers or investors! This 1218 SqFt, 2-story townhome boasts 3 bedrooms, 1.5 bathrooms, and is conveniently located close to parks, playgrounds, and walking paths. Enjoy an open-concept kitchen with plenty of space for cooking, dining, and entertaining your guests. With an attached garage and quick access to shopping and transportation nearby, you'll never be far from what you need. Fully renovated, you can move in right away and enjoy all that's waiting for you in Wild Rose.

#### **Exterior**

Exterior Wood, Vinyl

Exterior Features Landscaped, Playground Nearby, Public Transportation, Schools,

Shopping Nearby, See Remarks

Roof Asphalt Shingles

Construction Wood, Vinyl

Foundation Concrete Perimeter