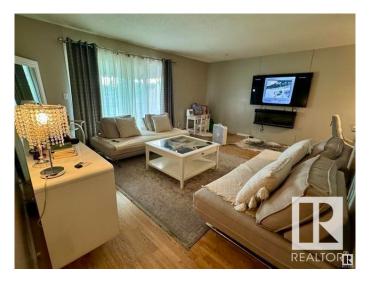

# \$109,900

1 Bedroom, 1.00 Bathroom, 624 sqft Condo / Townhouse on 0.00 Acres

Blue Quill, Edmonton, AB

Welcome to this spacious 1 bedroom, 1 bathroom apartment. This top floor unit is located in the quiet neighbourhood of Blue Quill. It offers a very large living room and good sized primary bedroom, also a separate dining area. Bright living room has sliding doors leading to the west facing balcony. Comes with one parking stall. Great location, walking distance to amenities: transit, shopping, school. Close to Whitemud Ravine, LRT and in the desirable Vernon Barfield JH school district. Great opportunity to own this condo or become an investor.