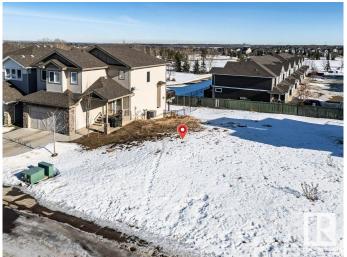

### \$229,900

0 Bedroom, 0.00 Bathroom, Single Family on 0.00 Acres

Spruce Village, Spruce Grove, AB

One of the last two walkout lots remaining in Spruce Village backing onto Jubilee Park. Enjoy the benfits of building in an already well established neighborhood. Located within a 5minute walk to Greystone Centennial Middle School. This neighborhood is on the most eastern side of Spruce grove making it only 15 min drive to the west end of Edmonton. This is a 4600 sf lot with a 30 foot building pocket. A great location with trails, parks, family friendly amenites at your doorstep. This is a great opportuity to build to suit.