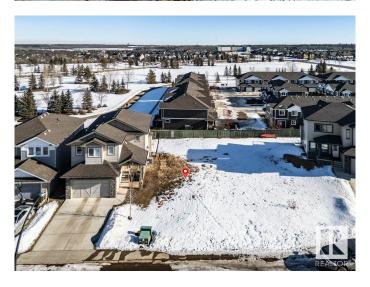

### \$229,900

0 Bedroom, 0.00 Bathroom, Single Family on 0.00 Acres

Spruce Village, Spruce Grove, AB

One of the last two walkout lots remaining in Spruce Village backing onto Jubilee Park. Enjoy the benfits of building in an already well established neighborhood. Located within a 5minute walk to Greystone Centennial Middle School. This neighborhood is on the most eastern side of Spruce grove making it only 15 min drive to the west end of Edmonton. This is a 4600 sf lot with a 30 foot building pocket. A great location with trails, parks, family friendly amenites at your doorstep. This is a great opportuity to build to suit.