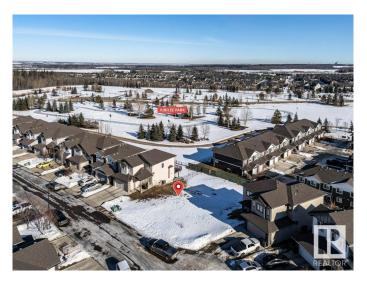

### \$229,900

0 Bedroom, 0.00 Bathroom, Single Family on 0.00 Acres

Spruce Village, Spruce Grove, AB

One of the last two walkout lots remaining in Spruce Village backing onto Jubilee Park. Enjoy the benfits of building in an already well established neighborhood. Located within a 5minute walk to Greystone Centennial Middle School. This neighborhood is on the most eastern side of Spruce grove making it only 15 min drive to the west end of Edmonton. This is a 4600 sf lot with a 30 foot building pocket. A great location with trails, parks, family friendly amenites at your doorstep. This is a great opportuity to build to suit.