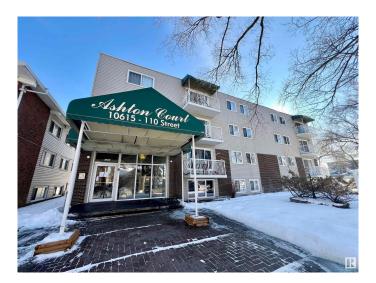

# \$69,900 - 302 10615 110 Street, Edmonton

MLS® #E4422780

## \$69,900

1 Bedroom, 1.00 Bathroom, 700 sqft Condo / Townhouse on 0.00 Acres

Queen Mary Park, Edmonton, AB

Seize the opportunity to own a prime investment property just a stone's throw from MacEwan University and Rogers Place! Welcome to Ashton Court in the vibrant Queen Mary Park community, where downtown living meets ultimate convenience. This east-facing unit boasts a balcony perfect for sipping your morning coffee while soaking up the summer sun. With rough-ins for in-suite laundry and shared laundry available in the building, this home offers a perfect blend of comfort and practicality. Don't miss out on this incredible chance to own in one of Edmonton's most sought-after areas! PROPERTY IS SOLD AS IS WHERE IS AT THE TIME OF POSSESSION, NO WARRANTIES OR REPRESENTATIONS.

## **Community Information**

Address 302 10615 110 Street

Area Edmonton

Subdivision Queen Mary Park

City Edmonton
County ALBERTA

Province AB

Postal Code T5H 3C7